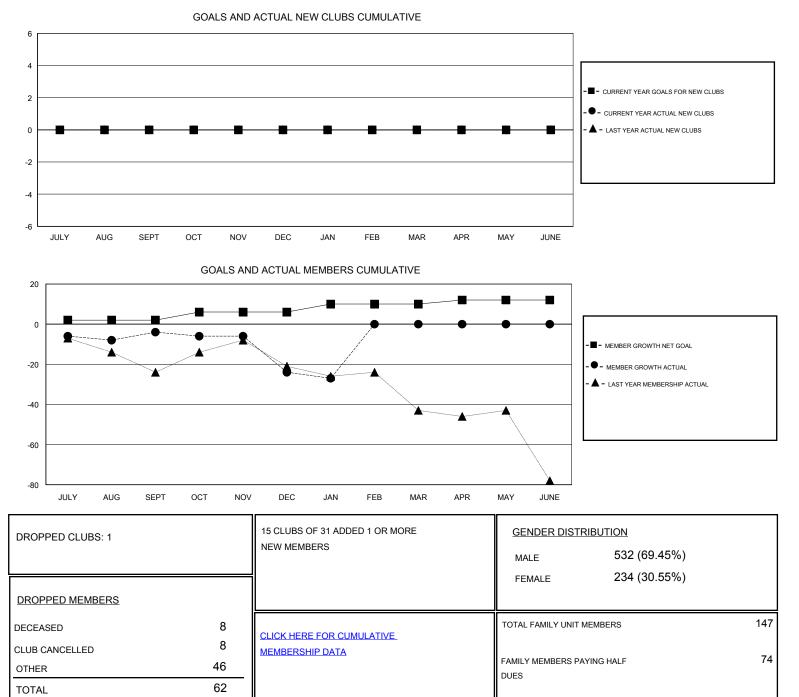

## District 11 C1

Results as of: 1/31/2020

| GMT:                  | LOCATION MICHIGAN |           |               |                       |                           |                         | GMT CA                                             |
|-----------------------|-------------------|-----------|---------------|-----------------------|---------------------------|-------------------------|----------------------------------------------------|
| Clubs                 |                   |           |               | Members               |                           |                         |                                                    |
| RESULTS FOR 2019-2020 |                   |           |               | RESULTS FOR 2019-2020 |                           |                         |                                                    |
| QUARTER               | NEW CLUB GOAL     | NEW CLUBS | DROPPED CLUBS | QUARTER               | MEMBER GROWTH NET<br>GOAL | MEMBER GROWTH<br>ACTUAL | DROPPED<br>MEMBERS ACTUAL<br>(including transfers) |
| JULY/AUG/SEPT         | 0                 | 0         | 0             | JULY/AUG/SEPT         | 2                         | 22                      | 21                                                 |
| OCT/NOV/DEC           | 0                 | 0         | 1             | OCT/NOV/DEC           | 4                         | 13                      | 33                                                 |
| JAN/FEB/MAR           | 0                 | 0         | 0             | JAN/FEB/MAR           | 4                         | 6                       | 9                                                  |
| APR/MAY/JUNE          | 0                 | 0         | 0             | APR/MAY/JUNE          | 2                         | 0                       | 0                                                  |